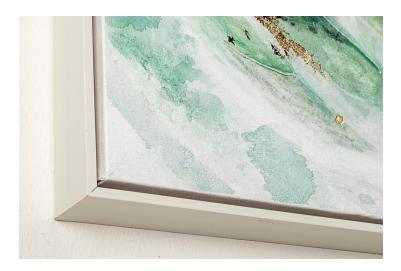

## **Product Summary**

Imposte incluse. Spese di spedizione calcolate al checkout.

Stampa dipinta a mano su tela, con applicazioni fogli dorati. Struttura in legno di pino. Cornice in plastica.

Stile Contemporaneo Dimensioni

## Product Description CROWN Brand: Bizzotto

Stampa dipinta a mano su tela, con applicazioni fogli dorati. Struttura in legno di pino.

Cornice in plastica.

Stile Contemporaneo Dimensioni

82.5x4.5x122.5