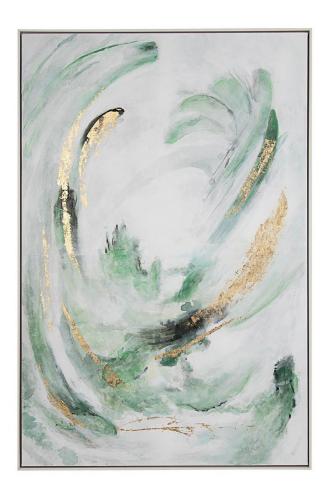

## **Product Summary**

Imposte incluse. Spese di spedizione calcolate al checkout.

Stampa dipinta a mano su tela, con applicazioni fogli dorati. Struttura in legno di pino. Cornice in plastica.

Stile Contemporaneo Dimensioni

## Product Description CROWN Brand: Bizzotto

Stampa dipinta a mano su tela, con applicazioni fogli dorati. Struttura in legno di pino.

Cornice in plastica.

Stile Contemporaneo Dimensioni

82.5x4.5x122.5