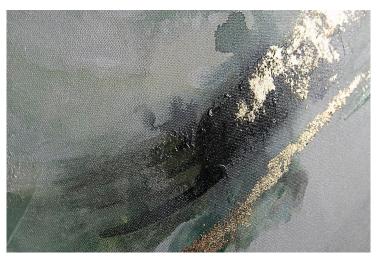

## **Product Summary**

Imposte incluse. Spese di spedizione calcolate al checkout.

Stampa dipinta a mano su tela, con applicazioni fogli dorati. Struttura in legno di pino. Cornice in plastica.

Stile Contemporaneo Dimensioni

## Product Description CROWN Brand: Bizzotto

Stampa dipinta a mano su tela, con applicazioni fogli dorati. Struttura in legno di pino.

Cornice in plastica.

Stile Contemporaneo Dimensioni

82.5x4.5x122.5