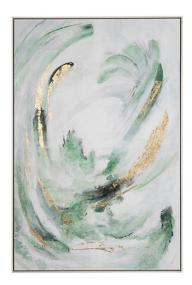

## **Product Summary**

Imposte incluse. Spese di spedizione calcolate al checkout.

Stampa dipinta a mano su tela, con applicazioni fogli dorati. Struttura in legno di pino. Cornice in plastica.

Stile Contemporaneo Dimensioni

## Product Description CROWN Brand: Bizzotto

Stampa dipinta a mano su tela, con applicazioni fogli dorati. Struttura in legno di pino.

Cornice in plastica.

Stile Contemporaneo Dimensioni

82.5x4.5x122.5