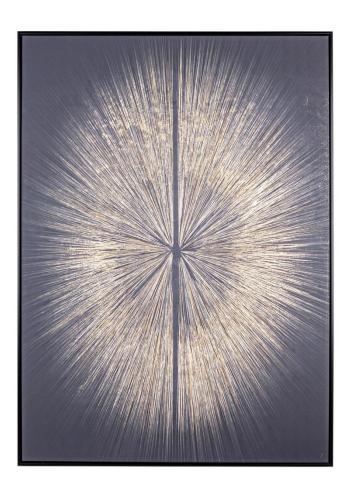

## **Product Summary**

Imposte incluse. Spese di spedizione calcolate al checkout.

Stampa su tela Con applicazioni fogli dorati Legno di pino

Stile Industrial Dimensioni

102.6x4.3x142.6

| Product I          | Description  |
|--------------------|--------------|
| <b>HELIOS Bran</b> | nd: Bizzotto |

Stampa su tela Con applicazioni fogli dorati Legno di pino

Stile Industrial Dimensioni

102.6x4.3x142.6

QUADRO C-C BOLD 25450 102X142