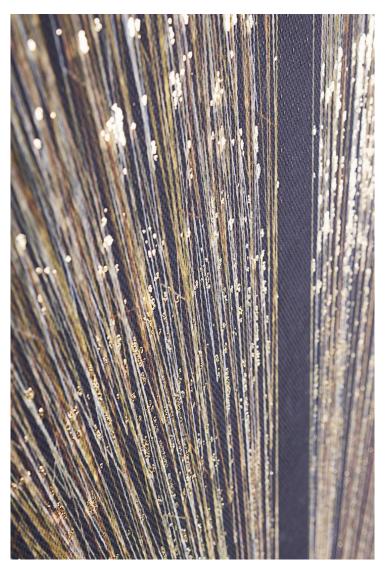

## **Product Summary**

Imposte incluse. Spese di spedizione calcolate al checkout.

Stampa su tela Con applicazioni fogli dorati Legno di pino

Stile Industrial Dimensioni

102.6x4.3x142.6

| Product I          | Description  |
|--------------------|--------------|
| <b>HELIOS Bran</b> | nd: Bizzotto |

Stampa su tela Con applicazioni fogli dorati Legno di pino

Stile Industrial Dimensioni

102.6x4.3x142.6

QUADRO C-C BOLD 25450 102X142