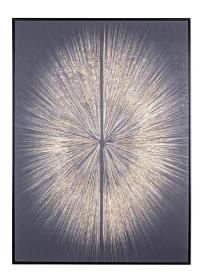

## **Product Summary**

Imposte incluse. Spese di spedizione calcolate al checkout.

Stampa su tela Con applicazioni fogli dorati Legno di pino

Stile Industrial Dimensioni

102.6x4.3x142.6

| Product I          | Description  |
|--------------------|--------------|
| <b>HELIOS Bran</b> | nd: Bizzotto |

Stampa su tela Con applicazioni fogli dorati Legno di pino

Stile Industrial Dimensioni

102.6x4.3x142.6

QUADRO C-C BOLD 25450 102X142