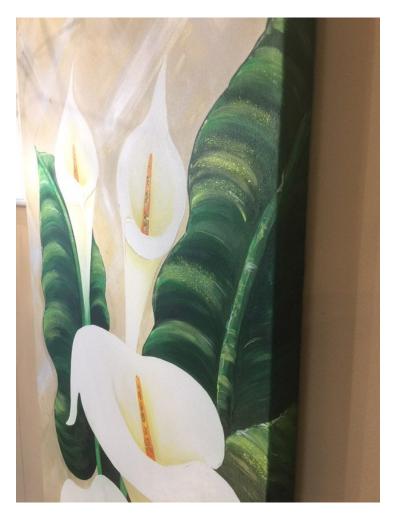

## "KALLE" Verticale

Quadro "KALLE VERTICALE" Dipinto su tela colore acrilico Autore: Anastasia Orsato Dimensioni cm 150 x 50 cm spessore 4cm Colori continuativi anche sul