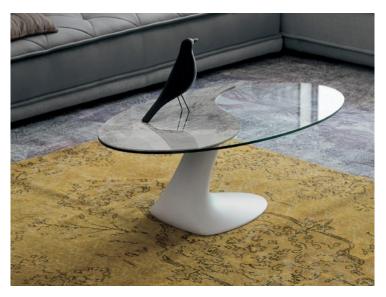

## **Product Summary**

Tavolino con basamento in poliuretano verniciato e piano in vetro temperato o in gres porcellanato.

#### PERSONALIZZA IL TUO TAVOLINO

Product Description LEAF Brand: <u>Target Point</u> Tavolino con basamento in poliuretano verniciato e piano in vetro temperato o in gres porcellanato. Dimensioni vetro ovale L 110 P 65 H37