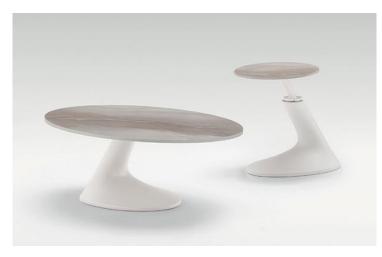

## **Product Summary**

Tavolino con basamento in poliuretano verniciato e piano in vetro temperato o in gres porcellanato.

#### PERSONALIZZA IL TUO TAVOLINO

Product Description LEAF Brand: <u>Target Point</u> Tavolino con basamento in poliuretano verniciato e piano in vetro temperato o in gres porcellanato. Dimensioni vetro ovale L 110 P 65 H37