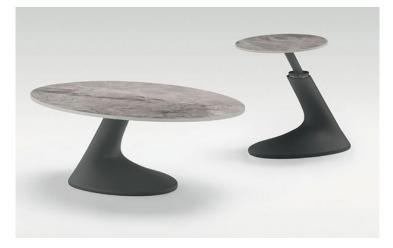

## **Product Summary**

Tavolino con basamento in poliuretano verniciato e piano in vetro temperato o in gres porcellanato.

#### PERSONALIZZA IL TUO TAVOLINO

Product Description LEAF Brand: <u>Target Point</u> Tavolino con basamento in poliuretano verniciato e piano in vetro temperato o in gres porcellanato. Dimensioni vetro ovale L 110 P 65 H37