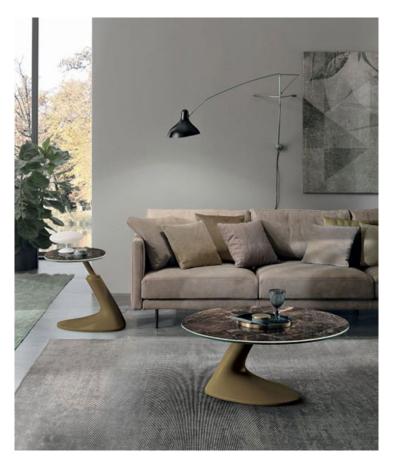

## **Product Summary**

Tavolino con basamento in poliuretano verniciato e piano in vetro temperato o in gres porcellanato.

#### PERSONALIZZA IL TUO TAVOLINO

Product Description LEAF Brand: <u>Target Point</u> Tavolino con basamento in poliuretano verniciato e piano in vetro temperato o in gres porcellanato. Dimensioni vetro ovale L 110 P 65 H37