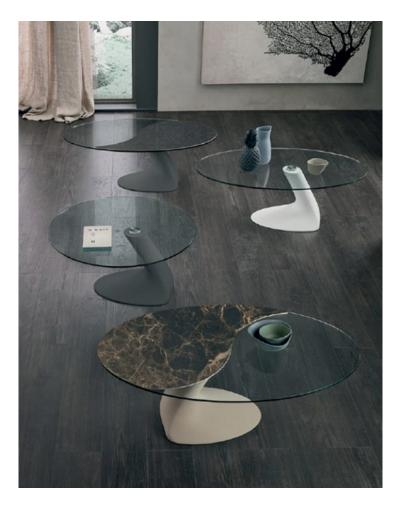

## **Product Summary**

Tavolino con basamento in poliuretano verniciato e piano in vetro temperato o in gres porcellanato.

#### PERSONALIZZA IL TUO TAVOLINO

Product Description LEAF Brand: <u>Target Point</u> Tavolino con basamento in poliuretano verniciato e piano in vetro temperato o in gres porcellanato. Dimensioni vetro ovale L 110 P 65 H37