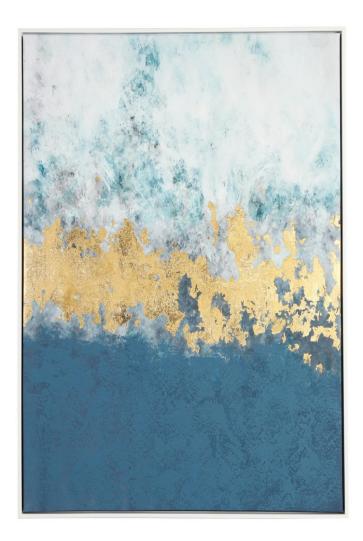

## **Product Summary**

Imposte incluse. Spese di spedizione calcolate al checkout.

Stampa su tela Dipinta a mano con applicazione fogli dorati Cornice in MDF

Stile Contemporaneo Dimensioni 82,6x4,3x122,6h

## Product Description MAREA Brand: Bizzotto

Stampa su tela Dipinta a mano con applicazione fogli dorati Cornice in MDF

Stile Contemporaneo Dimensioni

82,6x4,3x122,6h