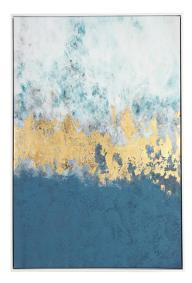

## **Product Summary**

Imposte incluse. Spese di spedizione calcolate al checkout.

Stampa su tela Dipinta a mano con applicazione fogli dorati Cornice in MDF

Stile Contemporaneo Dimensioni 82,6x4,3x122,6h

## Product Description MAREA Brand: Bizzotto

Stampa su tela Dipinta a mano con applicazione fogli dorati Cornice in MDF

Stile Contemporaneo Dimensioni

82,6x4,3x122,6h