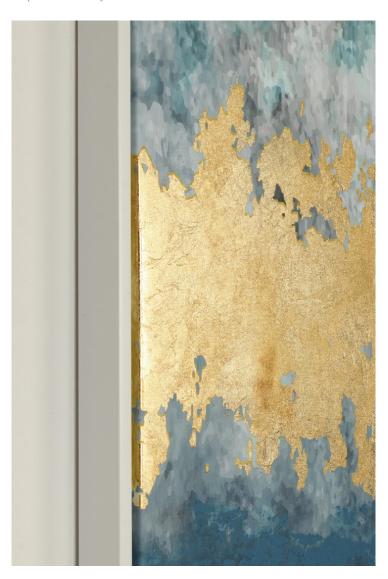

## **Product Summary**

Imposte incluse. Spese di spedizione calcolate al checkout.

Stampa su tela Dipinta a mano con applicazione fogli dorati Cornice in MDF

Stile Contemporaneo Dimensioni 82,6x4,3x122,6h

## Product Description MAREA Brand: Bizzotto

Stampa su tela Dipinta a mano con applicazione fogli dorati Cornice in MDF

Stile Contemporaneo Dimensioni

82,6x4,3x122,6h