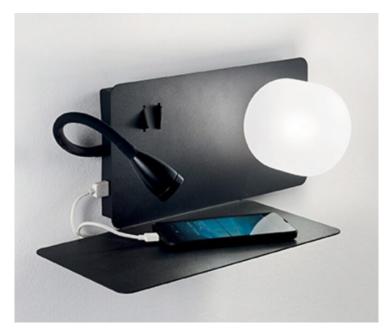

# **Product Summary**

Imposte incluse. <u>Spese di spedizione</u> calcolate al checkout. Montatura metallica verniciata a polveri. Diffusore in vetro satinato. Braccio flessibile gommato con LED. Doppio interruttore. Presa USB.

#### Product Description MOD. BOOK Brand: Ideal- Lux

Montatura metallica verniciata a polveri. Diffusore in vetro satinato. Braccio flessibile gommato con LED. Doppio interruttore. Presa USB.