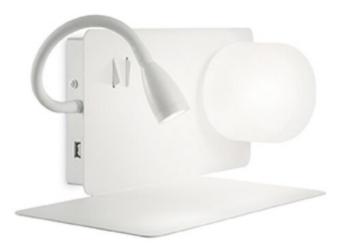

### **Product Variants**

- MOD. BOOK Bianco (#7183)
- MOD. BOOK Nero (#7182)

# **Product Summary**

Imposte incluse. <u>Spese di spedizione</u> calcolate al checkout. Montatura metallica verniciata a polveri. Diffusore in vetro satinato. Braccio flessibile gommato con LED. Doppio interruttore. Presa USB.

#### Product Description MOD. BOOK Brand: Ideal- Lux

Montatura metallica verniciata a polveri. Diffusore in vetro satinato. Braccio flessibile gommato con LED. Doppio interruttore. Presa USB.