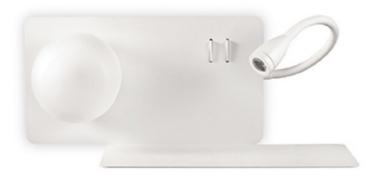

### **Product Variants**

- MOD. BOOK Bianco (#7183)
- MOD. BOOK Nero (#7182)

# **Product Summary**

Imposte incluse. <u>Spese di spedizione</u> calcolate al checkout. Montatura metallica verniciata a polveri. Diffusore in vetro satinato. Braccio flessibile gommato con LED. Doppio interruttore. Presa USB.

#### Product Description MOD. BOOK Brand: Ideal- Lux

Montatura metallica verniciata a polveri. Diffusore in vetro satinato. Braccio flessibile gommato con LED. Doppio interruttore. Presa USB.