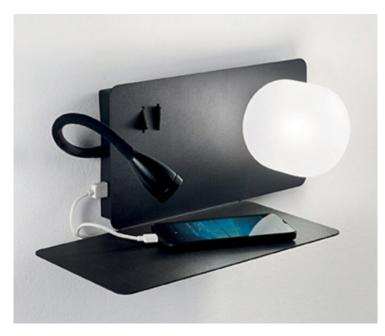

# **Product Summary**

Imposte incluse. <u>Spese di spedizione</u> calcolate al checkout. Montatura metallica verniciata a polveri. Diffusore in vetro satinato. Braccio flessibile gommato con LED. Doppio interruttore. Presa USB.

#### Product Description MOD. BOOK Brand: Ideal- Lux

Montatura metallica verniciata a polveri. Diffusore in vetro satinato. Braccio flessibile gommato con LED. Doppio interruttore. Presa USB.

#### Dimensioni

L 375 x H 150 x P 175 mm G9/LED max 1 x 28W / 3W

#### Dimensioni

L 375 x H 150 x P 175 mm G9/LED max 1 x 28W / 3W

15000 h 3000 K 200 lumen