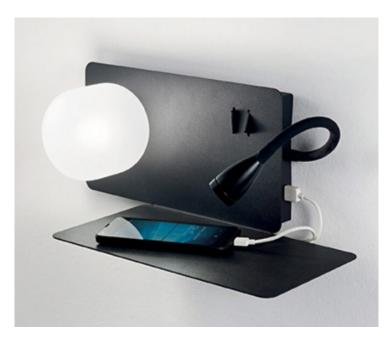

# **Product Summary**

Imposte incluse. <u>Spese di spedizione</u> calcolate al checkout. Montatura metallica verniciata a polveri. Diffusore in vetro satinato. Braccio flessibile gommato con LED. Doppio interruttore. Presa USB.

#### Product Description MOD. BOOK Brand: Ideal- Lux

Montatura metallica verniciata a polveri. Diffusore in vetro satinato. Braccio flessibile gommato con LED. Doppio interruttore. Presa USB.