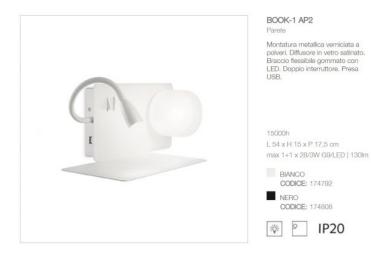

# **Product Summary**

Imposte incluse. <u>Spese di spedizione</u> calcolate al checkout. Montatura metallica verniciata a polveri. Diffusore in vetro satinato. Braccio flessibile gommato con LED. Doppio interruttore. Presa USB.

#### Dimensioni

L 375 x H 150 x P 175 mm G9/LED max 1 x 28W / 3W

#### Product Description MOD. BOOK Brand: Ideal- Lux

Montatura metallica verniciata a polveri. Diffusore in vetro satinato. Braccio flessibile gommato con LED. Doppio interruttore. Presa USB.

#### Dimensioni

L 375 x H 150 x P 175 mm G9/LED max 1 x 28W / 3W

15000 h 3000 K 200 lumen