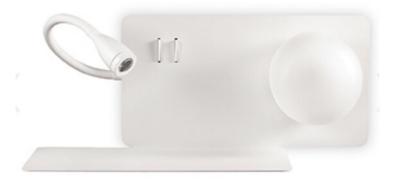

### **Product Variants**

- MOD. BOOK Bianco (#7183)
- MOD. BOOK Nero (#7182)

# **Product Summary**

Imposte incluse. <u>Spese di spedizione</u> calcolate al checkout. Montatura metallica verniciata a polveri. Diffusore in vetro satinato. Braccio flessibile gommato con LED. Doppio interruttore. Presa USB.

#### Product Description MOD. BOOK Brand: Ideal- Lux

Montatura metallica verniciata a polveri. Diffusore in vetro satinato. Braccio flessibile gommato con LED. Doppio interruttore. Presa USB.