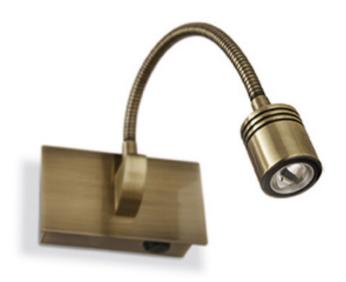

#### Interno | Lampade da parete Montatura e braccio flessibile in metallo con finitura disponibile in cromo, nickel e brunito. Diffusore orientabile a piacere. Dotato di interruttore sulla base Dimensioni disponibili: L 115 x H 65 x P 325 mm LED 3W

#### MOD. DYNAMO Brand: Ideal- Lux Interno | Lampade da parete

Montatura e braccio flessibile in metallo con finitura disponibile in cromo, nickel e brunito. Diffusore orientabile a piacere. Dotato di interruttore sulla base Dimensioni disponibili: L 115 x H 65 x P 325 mm LED 3W 2000 h 4000 K 200 lumen