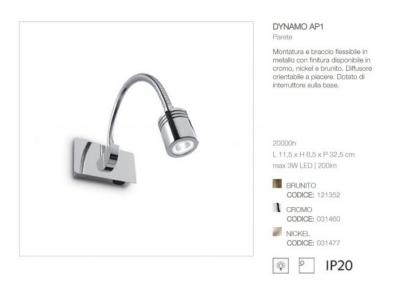

#### Interno | Lampade da parete Montatura e braccio flessibile in metallo con finitura disponibile in cromo, nickel e brunito. Diffusore orientabile a piacere. Dotato di interruttore sulla base Dimensioni disponibili: L 115 x H 65 x P 325 mm LED 3W

#### MOD. DYNAMO Brand: Ideal- Lux Interno | Lampade da parete

Montatura e braccio flessibile in metallo con finitura disponibile in cromo, nickel e brunito. Diffusore orientabile a piacere. Dotato di interruttore sulla base Dimensioni disponibili: L 115 x H 65 x P 325 mm LED 3W 2000 h 4000 K 200 lumen