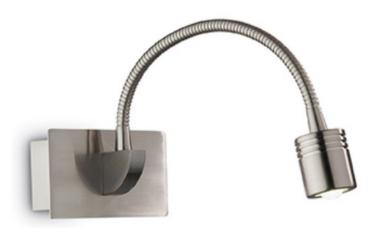

#### Interno | Lampade da parete Montatura e braccio flessibile in metallo con finitura disponibile in cromo, nickel e brunito. Diffusore orientabile a piacere. Dotato di interruttore sulla base Dimensioni disponibili: L 115 x H 65 x P 325 mm LED 3W

#### MOD. DYNAMO Brand: Ideal- Lux Interno | Lampade da parete

Montatura e braccio flessibile in metallo con finitura disponibile in cromo, nickel e brunito. Diffusore orientabile a piacere. Dotato di interruttore sulla base Dimensioni disponibili: L 115 x H 65 x P 325 mm LED 3W 2000 h 4000 K 200 lumen