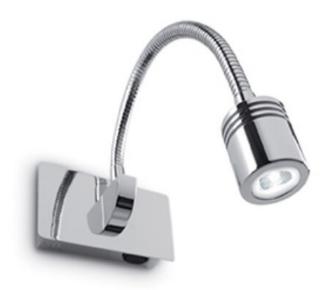

#### Interno | Lampade da parete Montatura e braccio flessibile in metallo con finitura disponibile in cromo, nickel e brunito. Diffusore orientabile a piacere. Dotato di interruttore sulla base Dimensioni disponibili: L 115 x H 65 x P 325 mm LED 3W

#### MOD. DYNAMO Brand: Ideal- Lux Interno | Lampade da parete

Montatura e braccio flessibile in metallo con finitura disponibile in cromo, nickel e brunito. Diffusore orientabile a piacere. Dotato di interruttore sulla base Dimensioni disponibili: L 115 x H 65 x P 325 mm LED 3W 2000 h 4000 K 200 lumen