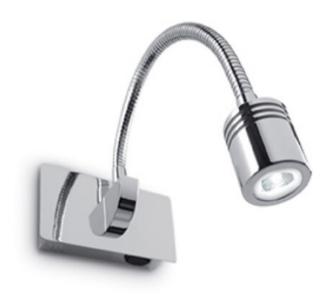

#### Interno | Lampade da parete Montatura e braccio flessibile in metallo con finitura disponibile in cromo, nickel e brunito. Diffusore orientabile a piacere. Dotato di interruttore sulla base Dimensioni disponibili: L 115 x H 65 x P 325 mm LED 3W

#### MOD. DYNAMO Brand: Ideal- Lux Interno | Lampade da parete

Montatura e braccio flessibile in metallo con finitura disponibile in cromo, nickel e brunito. Diffusore orientabile a piacere. Dotato di interruttore sulla base Dimensioni disponibili: L 115 x H 65 x P 325 mm LED 3W 2000 h 4000 K 200 lumen