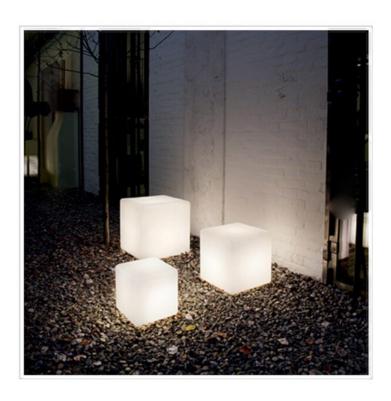

## **Product Summary**

Imposte incluse. Spese di spedizione calcolate al checkout. Esterno | Lampade da Terra

Corpo luce diffusore in materiale plastico opale.

Fornito con spina e picchetto per terreno.

Product Description
MOD. LUNA OUTDOR Brand: Ideal- Lux

Esterno | Lampade da Terra

Corpo luce diffusore in materiale plastico opale.

Fornito con spina e picchetto per terreno.

**Dimensioni LUNA PT1 D30** 

L 300 x H 300 x P 300 mm E27 max 1 x 60W

IP65

**LUNA PT1 D40** 