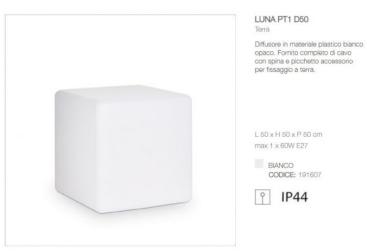

Esterno | Lampade da Terra

Corpo luce diffusore in materiale plastico opale.

Fornito con spina e picchetto per terreno.

**Dimensioni LUNA PT1 D30** 

L 300 x H 300 x P 300 mm E27 max 1 x 60W

IP65

**LUNA PT1 D40** 

L 400 x H 400 x P 400 mm E27 max 1 x 60W

IP65

**LUNA PT1 D50** 

L 500 x H 500 x P 500 mm E27 max 1 x 60W

IP65

**Product Gallery** 