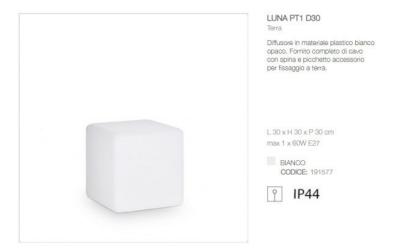

Esterno | Lampade da Terra

Corpo luce diffusore in materiale plastico opale.

Fornito con spina e picchetto per terreno.

**Dimensioni LUNA PT1 D30** 

L 300 x H 300 x P 300 mm E27 max 1 x 60W

IP65

**LUNA PT1 D40** 