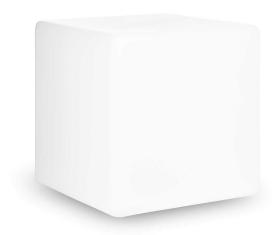

## **Product Summary**

Imposte incluse. Spese di spedizione calcolate al checkout. Esterno | Lampade da Terra

Corpo luce diffusore in materiale plastico opale.

Fornito con spina e picchetto per terreno.

Product Description
MOD. LUNA OUTDOR Brand: Ideal- Lux

Esterno | Lampade da Terra

Corpo luce diffusore in materiale plastico opale.

Fornito con spina e picchetto per terreno.

**Dimensioni LUNA PT1 D30** 

L 300 x H 300 x P 300 mm E27 max 1 x 60W

IP65

**LUNA PT1 D40** 