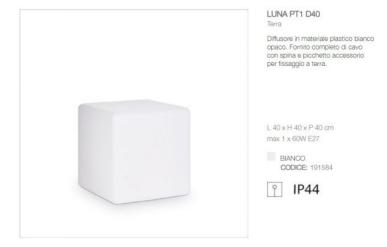

Esterno | Lampade da Terra

Corpo luce diffusore in materiale plastico opale.

Fornito con spina e picchetto per terreno.

**Dimensioni LUNA PT1 D30** 

L 300 x H 300 x P 300 mm E27 max 1 x 60W

IP65

**LUNA PT1 D40** 

L 400 x H 400 x P 400 mm E27 max 1 x 60W

IP65

**LUNA PT1 D50** 

L 500 x H 500 x P 500 mm E27 max 1 x 60W

IP65

**Product Gallery** 