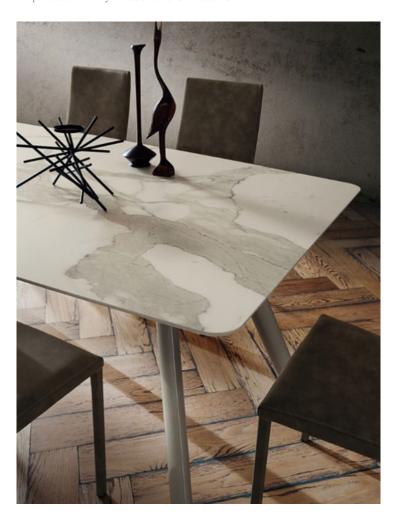

## **Product Summary**

Gambe in alluminio estruso laccato a polveri epossidiche oppure alluminio spazzolato ed anodizzato (champagne e

nero anodizzato).

# Product Description NICOLA Brand: <u>La Primavera</u>

Struttura in alluminio estruso laccato a polveri epossidiche disponibile nei colori: Bianco, Antracite, Grigio Londra. oppure alluminio spazzolato ed anodizzato nei colori: Anodizzato Champagne, Anodizzato Nero.

Tipi di Piano:

Stratificato HPL colori: Nero Impero, Tobacco, Statuario

Stratificato FENIX colori: Grigio Londra, Bianco Kos, Nero Ingo

Laminam colori: Bianco Statuario, Pietra Savoia.

Legno colori: Rovere Naturale Scortecciato, Noce Scortecciato.