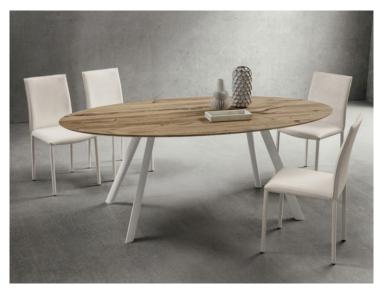

## **Product Summary**

Gambe in alluminio estruso laccato a polveri epossidiche oppure alluminio spazzolato ed anodizzato (champagne e

nero anodizzato).

# Product Description NICOLA Brand: <u>La Primavera</u>

Struttura in alluminio estruso laccato a polveri epossidiche disponibile nei colori: Bianco, Antracite, Grigio Londra. oppure alluminio spazzolato ed anodizzato nei colori: Anodizzato Champagne, Anodizzato Nero.

Tipi di Piano:

Stratificato HPL colori: Nero Impero, Tobacco, Statuario

Stratificato FENIX colori: Grigio Londra, Bianco Kos, Nero Ingo

Laminam colori: Bianco Statuario, Pietra Savoia.

Legno colori: Rovere Naturale Scortecciato, Noce Scortecciato.