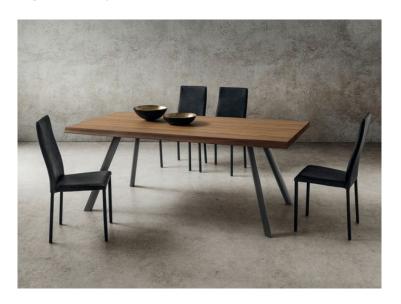

## **Product Summary**

Gambe in alluminio estruso laccato a polveri epossidiche oppure alluminio spazzolato ed anodizzato (champagne e

nero anodizzato).

# Product Description NICOLA Brand: <u>La Primavera</u>

Struttura in alluminio estruso laccato a polveri epossidiche disponibile nei colori: Bianco, Antracite, Grigio Londra. oppure alluminio spazzolato ed anodizzato nei colori: Anodizzato Champagne, Anodizzato Nero.

Tipi di Piano:

Stratificato HPL colori: Nero Impero, Tobacco, Statuario

Stratificato FENIX colori: Grigio Londra, Bianco Kos, Nero Ingo

Laminam colori: Bianco Statuario, Pietra Savoia.

Legno colori: Rovere Naturale Scortecciato, Noce Scortecciato.