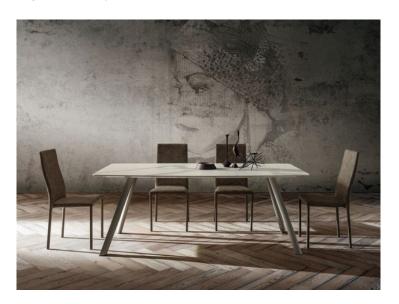

## **Product Summary**

Gambe in alluminio estruso laccato a polveri epossidiche oppure alluminio spazzolato ed anodizzato (champagne e

nero anodizzato).

# Product Description NICOLA Brand: <u>La Primavera</u>

Struttura in alluminio estruso laccato a polveri epossidiche disponibile nei colori: Bianco, Antracite, Grigio Londra. oppure alluminio spazzolato ed anodizzato nei colori: Anodizzato Champagne, Anodizzato Nero.

Tipi di Piano:

Stratificato HPL colori: Nero Impero, Tobacco, Statuario

Stratificato FENIX colori: Grigio Londra, Bianco Kos, Nero Ingo

Laminam colori: Bianco Statuario, Pietra Savoia.

Legno colori: Rovere Naturale Scortecciato, Noce Scortecciato.