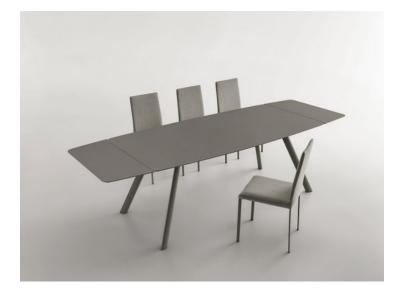

## **Product Summary**

Gambe in alluminio estruso laccato a polveri epossidiche oppure alluminio spazzolato ed anodizzato (champagne e

nero anodizzato).

# Product Description NICOLA Brand: <u>La Primavera</u>

Struttura in alluminio estruso laccato a polveri epossidiche disponibile nei colori: Bianco, Antracite, Grigio Londra. oppure alluminio spazzolato ed anodizzato nei colori: Anodizzato Champagne, Anodizzato Nero.