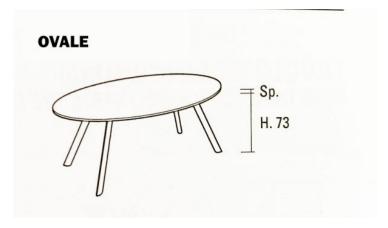

### **Product Variants**

- NICOLA - 206 x 116 (#12915)

- NICOLA - diam. 130cm (#8554)

- NICOLA - 200 x 100 (#8556)

- NICOLA - 170 x 100 (#8557)