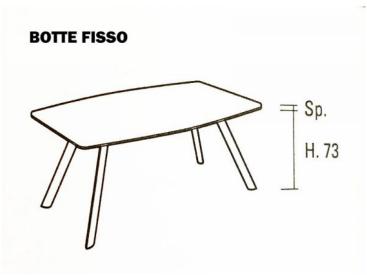

### **Product Variants**

- NICOLA - 206 x 116 (#12915)

- NICOLA - diam. 130cm (#8554)

- NICOLA - 200 x 100 (#8556)

- NICOLA - 170 x 100 (#8557)