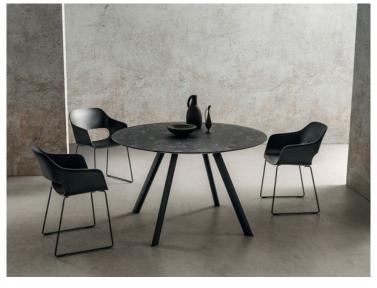

## **Product Summary**

Gambe in alluminio estruso laccato a polveri epossidiche oppure alluminio spazzolato ed anodizzato (champagne e

nero anodizzato).

# Product Description NICOLA Brand: <u>La Primavera</u>

Struttura in alluminio estruso laccato a polveri epossidiche disponibile nei colori: Bianco, Antracite, Grigio Londra. oppure alluminio spazzolato ed anodizzato nei colori: Anodizzato Champagne, Anodizzato Nero.

Tipi di Piano:

Stratificato HPL colori: Nero Impero, Tobacco, Statuario

Stratificato FENIX colori: Grigio Londra, Bianco Kos, Nero Ingo

Laminam colori: Bianco Statuario, Pietra Savoia.

Legno colori: Rovere Naturale Scortecciato, Noce Scortecciato.