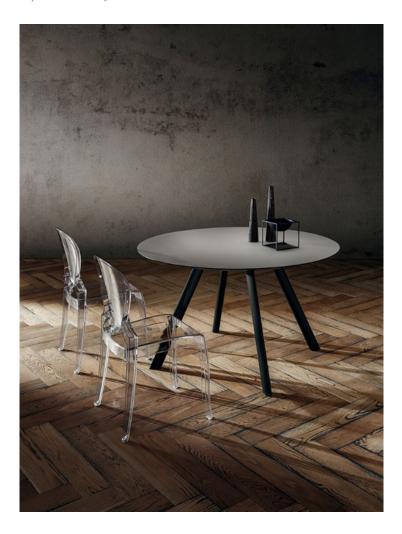

## **Product Summary**

Gambe in alluminio estruso laccato a polveri epossidiche oppure alluminio spazzolato ed anodizzato (champagne e

nero anodizzato).

# Product Description NICOLA Brand: <u>La Primavera</u>

Struttura in alluminio estruso laccato a polveri epossidiche disponibile nei colori: Bianco, Antracite, Grigio Londra. oppure alluminio spazzolato ed anodizzato nei colori: Anodizzato Champagne, Anodizzato Nero.

Tipi di Piano:

Stratificato HPL colori: Nero Impero, Tobacco, Statuario

Stratificato FENIX colori: Grigio Londra, Bianco Kos, Nero Ingo

Laminam colori: Bianco Statuario, Pietra Savoia.

Legno colori: Rovere Naturale Scortecciato, Noce Scortecciato.