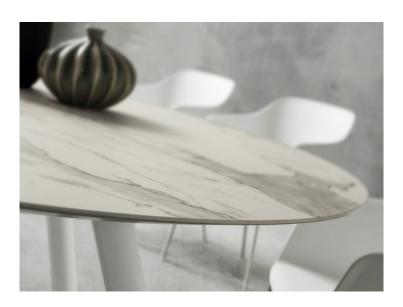

## **Product Summary**

Gambe in alluminio estruso laccato a polveri epossidiche oppure alluminio spazzolato ed anodizzato (champagne e

nero anodizzato).

# Product Description NICOLA Brand: <u>La Primavera</u>

Struttura in alluminio estruso laccato a polveri epossidiche disponibile nei colori: Bianco, Antracite, Grigio Londra. oppure alluminio spazzolato ed anodizzato nei colori: Anodizzato Champagne, Anodizzato Nero.

Tipi di Piano:

Stratificato HPL colori: Nero Impero, Tobacco, Statuario

Stratificato FENIX colori: Grigio Londra, Bianco Kos, Nero Ingo

Laminam colori: Bianco Statuario, Pietra Savoia.

Legno colori: Rovere Naturale Scortecciato, Noce Scortecciato.