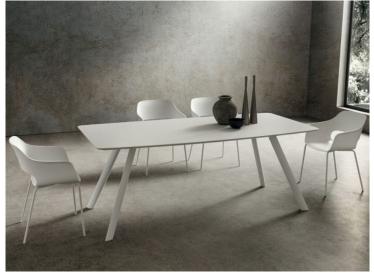

## **Product Summary**

Gambe in alluminio estruso laccato a polveri epossidiche oppure alluminio spazzolato ed anodizzato (champagne e

nero anodizzato).

# Product Description NICOLA Brand: <u>La Primavera</u>

Struttura in alluminio estruso laccato a polveri epossidiche disponibile nei colori: Bianco, Antracite, Grigio Londra. oppure alluminio spazzolato ed anodizzato nei colori: Anodizzato Champagne, Anodizzato Nero.

Tipi di Piano:

Stratificato HPL colori: Nero Impero, Tobacco, Statuario

Stratificato FENIX colori: Grigio Londra, Bianco Kos, Nero Ingo

Laminam colori: Bianco Statuario, Pietra Savoia.

Legno colori: Rovere Naturale Scortecciato, Noce Scortecciato.