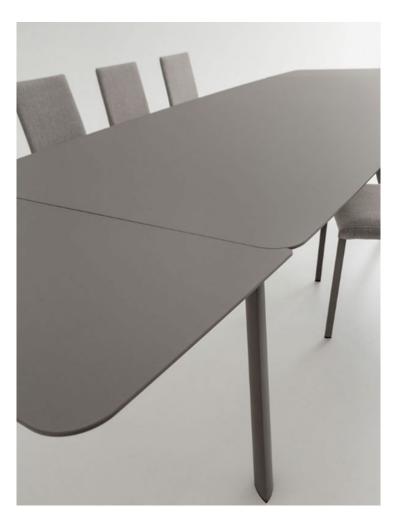

## **Product Summary**

Gambe in alluminio estruso laccato a polveri epossidiche oppure alluminio spazzolato ed anodizzato (champagne e

nero anodizzato).

# Product Description NICOLA Brand: <u>La Primavera</u>

Struttura in alluminio estruso laccato a polveri epossidiche disponibile nei colori: Bianco, Antracite, Grigio Londra. oppure alluminio spazzolato ed anodizzato nei colori: Anodizzato Champagne, Anodizzato Nero.

Tipi di Piano:

Stratificato HPL colori: Nero Impero, Tobacco, Statuario

Stratificato FENIX colori: Grigio Londra, Bianco Kos, Nero Ingo

Laminam colori: Bianco Statuario, Pietra Savoia.

Legno colori: Rovere Naturale Scortecciato, Noce Scortecciato.