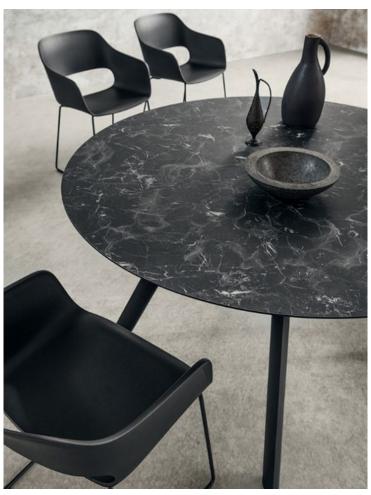

## **Product Summary**

Gambe in alluminio estruso laccato a polveri epossidiche oppure alluminio spazzolato ed anodizzato (champagne e

nero anodizzato).

# Product Description NICOLA Brand: <u>La Primavera</u>

Struttura in alluminio estruso laccato a polveri epossidiche disponibile nei colori: Bianco, Antracite, Grigio Londra. oppure alluminio spazzolato ed anodizzato nei colori: Anodizzato Champagne, Anodizzato Nero.

Tipi di Piano:

Stratificato HPL colori: Nero Impero, Tobacco, Statuario

Stratificato FENIX colori: Grigio Londra, Bianco Kos, Nero Ingo

Laminam colori: Bianco Statuario, Pietra Savoia.

Legno colori: Rovere Naturale Scortecciato, Noce Scortecciato.