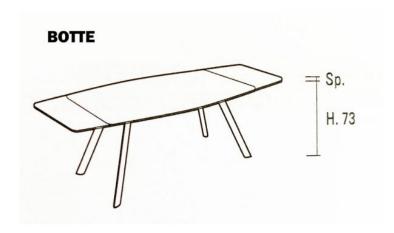

### **Product Variants**

- NICOLA - 206 x 116 (#12915)

- NICOLA - diam. 130cm (#8554)

- NICOLA - 200 x 100 (#8556)

- NICOLA - 170 x 100 (#8557)