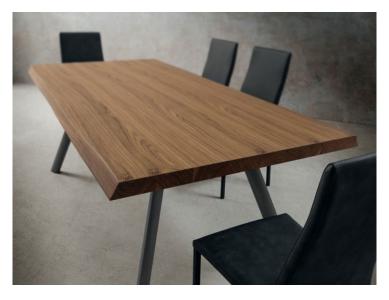

## **Product Summary**

Gambe in alluminio estruso laccato a polveri epossidiche oppure alluminio spazzolato ed anodizzato (champagne e

nero anodizzato).

# Product Description NICOLA Brand: <u>La Primavera</u>

Struttura in alluminio estruso laccato a polveri epossidiche disponibile nei colori: Bianco, Antracite, Grigio Londra. oppure alluminio spazzolato ed anodizzato nei colori: Anodizzato Champagne, Anodizzato Nero.

Tipi di Piano:

Stratificato HPL colori: Nero Impero, Tobacco, Statuario

Stratificato FENIX colori: Grigio Londra, Bianco Kos, Nero Ingo

Laminam colori: Bianco Statuario, Pietra Savoia.

Legno colori: Rovere Naturale Scortecciato, Noce Scortecciato.