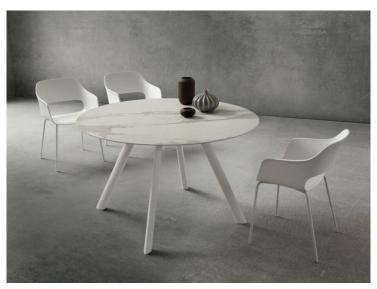

## **Product Summary**

Gambe in alluminio estruso laccato a polveri epossidiche oppure alluminio spazzolato ed anodizzato (champagne e

nero anodizzato).

# Product Description NICOLA Brand: <u>La Primavera</u>

Struttura in alluminio estruso laccato a polveri epossidiche disponibile nei colori: Bianco, Antracite, Grigio Londra. oppure alluminio spazzolato ed anodizzato nei colori: Anodizzato Champagne, Anodizzato Nero.

Tipi di Piano:

Stratificato HPL colori: Nero Impero, Tobacco, Statuario

Stratificato FENIX colori: Grigio Londra, Bianco Kos, Nero Ingo

Laminam colori: Bianco Statuario, Pietra Savoia.

Legno colori: Rovere Naturale Scortecciato, Noce Scortecciato.