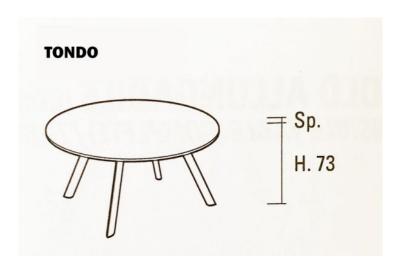

### **Product Variants**

- NICOLA - 206 x 116 (#12915)

- NICOLA - diam. 130cm (#8554)

- NICOLA - 200 x 100 (#8556)

- NICOLA - 170 x 100 (#8557)