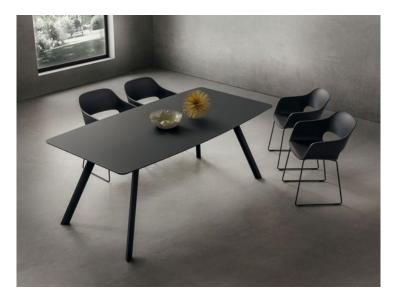

## **Product Summary**

Gambe in alluminio estruso laccato a polveri epossidiche oppure alluminio spazzolato ed anodizzato (champagne e

nero anodizzato).

# Product Description NICOLA Brand: <u>La Primavera</u>

Struttura in alluminio estruso laccato a polveri epossidiche disponibile nei colori: Bianco, Antracite, Grigio Londra. oppure alluminio spazzolato ed anodizzato nei colori: Anodizzato Champagne, Anodizzato Nero.

Tipi di Piano:

Stratificato HPL colori: Nero Impero, Tobacco, Statuario

Stratificato FENIX colori: Grigio Londra, Bianco Kos, Nero Ingo

Laminam colori: Bianco Statuario, Pietra Savoia.

Legno colori: Rovere Naturale Scortecciato, Noce Scortecciato.