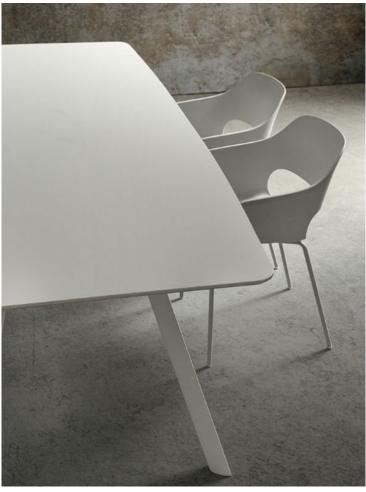

## **Product Summary**

Gambe in alluminio estruso laccato a polveri epossidiche oppure alluminio spazzolato ed anodizzato (champagne e

nero anodizzato).

# Product Description NICOLA Brand: <u>La Primavera</u>

Struttura in alluminio estruso laccato a polveri epossidiche disponibile nei colori: Bianco, Antracite, Grigio Londra. oppure alluminio spazzolato ed anodizzato nei colori: Anodizzato Champagne, Anodizzato Nero.

Tipi di Piano:

Stratificato HPL colori: Nero Impero, Tobacco, Statuario

Stratificato FENIX colori: Grigio Londra, Bianco Kos, Nero Ingo

Laminam colori: Bianco Statuario, Pietra Savoia.

Legno colori: Rovere Naturale Scortecciato, Noce Scortecciato.