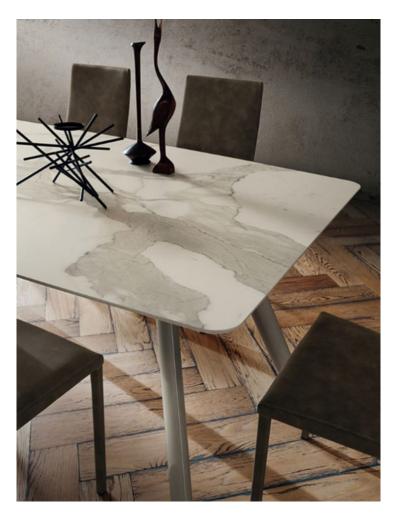

# Product Description NICOLA Brand: <u>La Primavera</u>

Struttura in alluminio estruso laccato a polveri epossidiche disponibile nei colori: Bianco, Antracite, Grigio Londra. oppure alluminio spazzolato ed anodizzato nei colori: Anodizzato Champagne, Anodizzato Nero.

Tipi di Piano:

Stratificato HPL colori: Nero Impero, Tobacco, Statuario

Stratificato FENIX colori: Grigio Londra, Bianco Kos, Nero Ingo

Laminam colori: Bianco Statuario, Pietra Savoia.

Legno colori: Rovere Naturale Scortecciato, Noce Scortecciato.