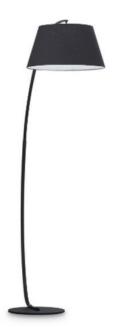

## PAGODA Brand: Ideal- Lux Interno | Lampade da terra

Montatura e base in metallo rifinito con smalto satinato. Paralume a inclinazione regolabile rivestito di tessuto.

#### Dimensioni:

L 975 x H 1840 x P 470 mm E27 max 1 x 60W

IP20