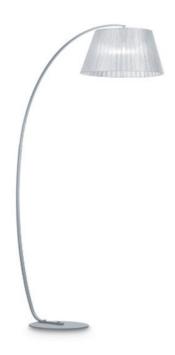

## PAGODA Brand: Ideal- Lux Interno | Lampade da terra

Montatura e base in metallo rifinito con smalto satinato. Paralume a inclinazione regolabile rivestito di tessuto.

#### Dimensioni:

L 975 x H 1840 x P 470 mm E27 max 1 x 60W

IP20