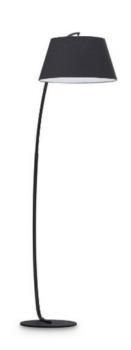

#### Interno | Lampade da terra

Montatura e base in metallo rifinito con smalto satinato.

Paralume a inclinazione regolabile rivestito di tessuto.

## PAGODA Brand: Ideal- Lux Interno | Lampade da terra

Montatura e base in metallo rifinito con smalto satinato. Paralume a inclinazione regolabile rivestito di tessuto.

#### Dimensioni:

L 975 x H 1840 x P 470 mm E27 max 1 x 60W

IP20

### PAGODA PT1

cod. 051765 Lampada da terra | Interno Montatura e base in metallo rifinito con smalto satinato. Paralume a inclinazione regolabile rivestito di tessuto.

L 97,5 x H 184 cm E27 max 1 x 60W