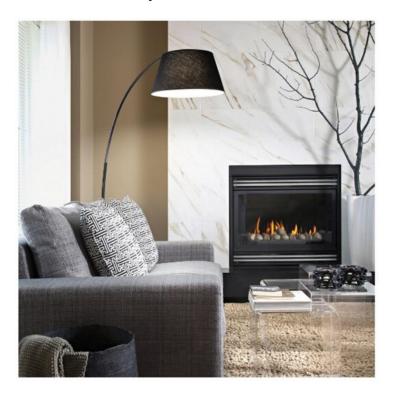

## PAGODA Brand: Ideal- Lux Interno | Lampade da terra

Montatura e base in metallo rifinito con smalto satinato. Paralume a inclinazione regolabile rivestito di tessuto.

#### Dimensioni:

L 975 x H 1840 x P 470 mm E27 max 1 x 60W

IP20