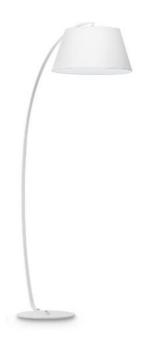

## PAGODA Brand: Ideal- Lux Interno | Lampade da terra

Montatura e base in metallo rifinito con smalto satinato. Paralume a inclinazione regolabile rivestito di tessuto.

#### Dimensioni:

L 975 x H 1840 x P 470 mm E27 max 1 x 60W

IP20