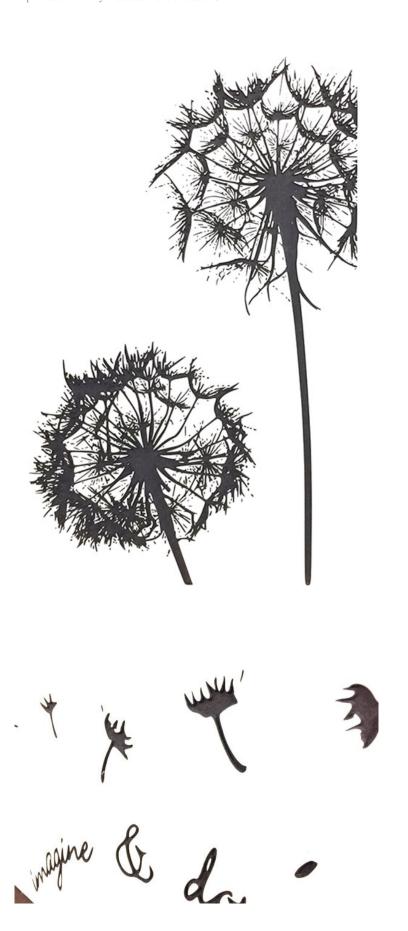

# **SOFFIONI**

Price: Seleziona una variante per vedere il prezzo corrispondente

Product Categories: Quadri 3D

Product Page: <a href="https://www.idemacasa.com/prodotto/soffioni-2/">https://www.idemacasa.com/prodotto/soffioni-2/</a>

## **Product Description**

Quadro con incisione artistica originale... di nostra produzione A richiesta anche su misura.

Supporto: CDF interno nero, esterno placcato bianco liscio opaco