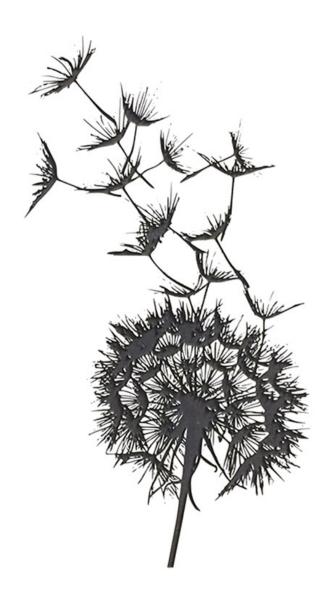

# **SOFFIONI**

Price: Seleziona una variante per vedere il prezzo corrispondente

Product Categories: Quadri 3D

Product Page: <a href="https://www.idemacasa.com/prodotto/soffioni-2/">https://www.idemacasa.com/prodotto/soffioni-2/</a>

## **Product Description**

Quadro con incisione artistica originale... di nostra produzione A richiesta anche su misura.

Supporto: CDF interno nero, esterno placcato bianco liscio opaco